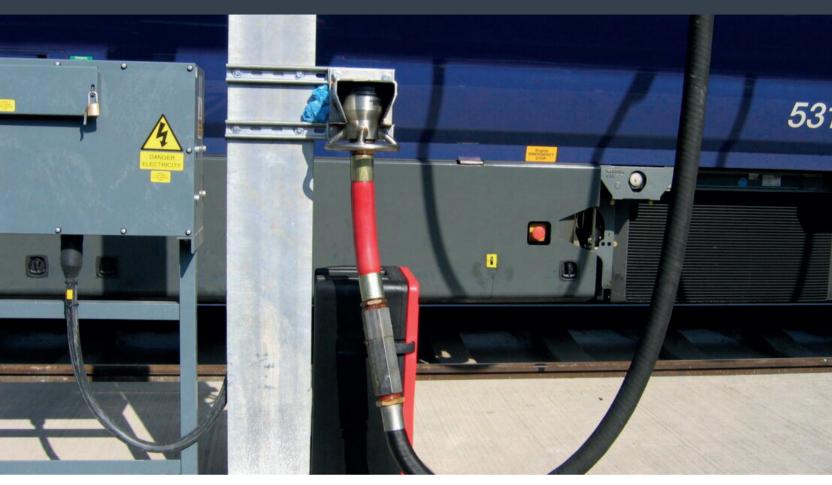

# ifcinflow

The IFC Flyte Coupling is used for the refuelling of trains in rail service depots. This dry disconnect type coupling has a 1/2" BSP threaded inlet and is designed to fit onto a standard 1-1/2" BSP threaded fuel hose.

#### **Features and Benefits**

- Screw connect dry break coupling for bulk rail fuelling applications.
- Flow rates from 50-650 L/min provide optimum fuelling times
- Screw connect dry break valve allows safe and easy connection to fuel tanks
- 1 1/2" BSPF inlet compatible with most commonly used train refuelling hoses
- Viton seals provide full resistance to all existing and new fuel blends
- High impact steel body for durability and strength
- Corrosion resistant coating for long working life
- Durable forged steel handle gives excellent levels of operator control
- Unique hex socket fitting allows fast and easy installation
- Interchangeable with all existing rail couplings
- Easy replacement cartridge, quick servicing, and short down time.