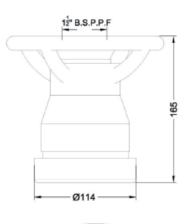

# ifcinflow

The IFC Flyte Coupling is used for the refuelling of trains in rail service depots. This dry disconnect type coupling has a 1/2" BSP threaded inlet and is designed to fit onto a standard 1-1/2" BSP threaded fuel hose.

#### **Features and Benefits**

- Screw connect dry break coupling for bulk rail fuelling applications.
- Flow rates from 50-650 L/min provide optimum fuelling times
- Screw connect dry break valve allows safe and easy connection to fuel tanks
- 1 1/2" BSPF inlet compatible with most commonly used train refuelling hoses
- Viton seals provide full resistance to all existing and new fuel blends
- High impact steel body for durability and strength
- Corrosion resistant coating for long working life
- Durable forged steel handle gives excellent levels of operator control
- Unique hex socket fitting allows fast and easy installation
- Interchangeable with all existing rail couplings
- Easy replacement cartridge, quick servicing, and short down time.