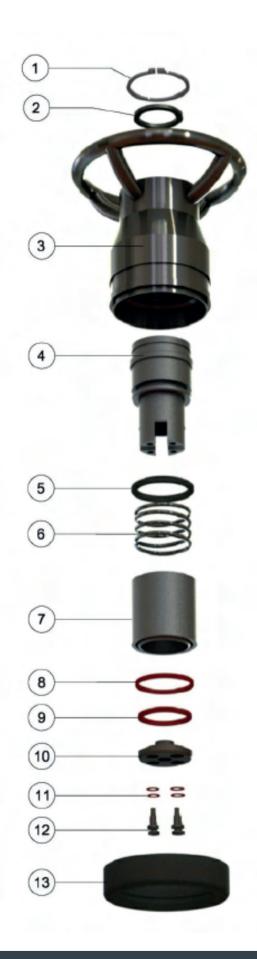

#### Safety by Design

 Unit 3 Ryder Way Basildon Essex SS13 1QH ifcinflow.com
+44 (0) 1268 596 900
sales@ifcinflow.com

|     | Part Number | Description           |
|-----|-------------|-----------------------|
| •   | Flyte-01    | Circlip               |
| • • | Flyte-02    | Hose End Seal, Viton  |
|     | Flyte-03    | Outer Coupling Body   |
| •   | Flyte-04    | Inner Poppet          |
| • • | Flyte-05    | Quad Seal, Viton      |
| •   | Flyte-06    | Spring                |
| •   | Flyte-07    | Sliding Poppet Sleeve |
| • • | Flyte-08    | Poppet Seal, Viton    |
| • • | Flyte-09    | Cap Seal, Viton       |
| •   | Flyte-10    | End Cap               |
| • • | Flyte-11    | Washers, Fibre        |
| •   | Flyte-12    | Screws                |
|     | Flyte-13    | Rubber Bumper         |

- Part of Flyte 20- Replacement Inner Cartridge Assembly
- Part of Flyte 21- Seal Replacement Kit