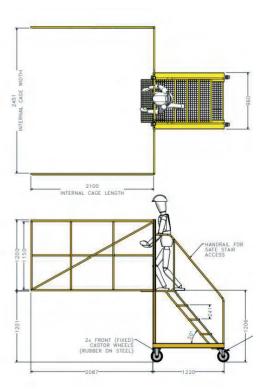

#### **Dimensions**

| Top step height    | 1206mm                    |
|--------------------|---------------------------|
| Safety cage area   | 2100mm long x 2470mm wide |
| Safety cage height | 1200mm                    |
| Access step width  | 730mm                     |
| Ground clearance   | 224mm                     |

#### **Stability**

- Case designed to free stand with wide base and swivel back castors
- Wheel diameter: 200mm

#### **Operation**

- Safe single operator use
- Rear castors fitted with foot-operated brakes
- Spring loaded safety gate at top of steps
- Forklift guides for transporting