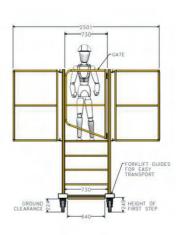

#### **Dimensions**

| Top step height    | 1206mm                    |
|--------------------|---------------------------|
| Safety cage area   | 2100mm long x 2470mm wide |
| Safety cage height | 1200mm                    |
| Access step width  | 730mm                     |
| Ground clearance   | 224mm                     |

#### **Operation**

- Safe single operator use
- Rear castors fitted with foot-operated brakes
- Spring loaded safety gate at top of steps
- Forklift guides for transporting