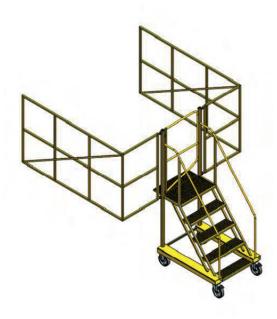

### **Features and Benefits**

- Reduces risk of falls
- Increases operator confidence when working at height
- Fixed three rail safety cage helps prevent operators from falling from back or sides of trailers
- Long cage sides ensure whole of working area is covered
- Spring close safety gate at top of steps to prevent falls
- Wide stairs make carrying hoses or specialist PPE easy and trip-free
- Single person operation allows easy positioning and access
- Large castor wheels ensure good operation on uneven ground
- Provides safe working area

#### **Materials**

- Mild steel frame and cage
- Yellow Paint finish
- Solid rubber castors with sealed bearings

#### **Stability**

- Case designed to free stand with wide base and swivel back castors
- Wheel diameter: 200mm

#### **Operation**

- Safe single operator use
- Rear castors fitted with foot-operated brakes
- Spring loaded safety gate at top of steps
- Forklift guides for transporting