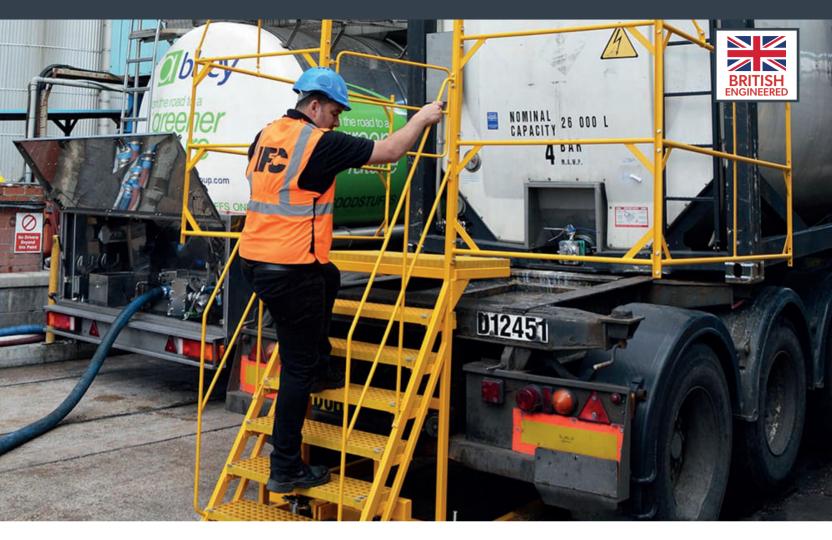

# **Mobile Tanker Access System**

Our LowTank mobile tank access ladders are designed to offer safe and easy access onto the back of ISO tank trucks. It has an integral three-rail safety cage that provides a safe working area while on the truck bed and helps prevent falls from height associated with ISO tank operations.

### **Features and Benefits**

- Reduces risk of falls
- Increases operator confidence when working at height
- Fixed three rail safety cage helps prevent operators from falling from back or sides of trailers
- Long cage sides ensure whole of working area is covered
- Spring close safety gate at top of steps to prevent falls
- Wide stairs make carrying hoses or specialist PPE easy and trip-free
- Single person operation allows easy positioning and access
- Large castor wheels ensure good operation on uneven ground
- Provides safe working area

LowTank Meets All Health and Safety Requirements for Operator Safety When Working At Height

Safety by Design

+44 (0) 1268 596 900