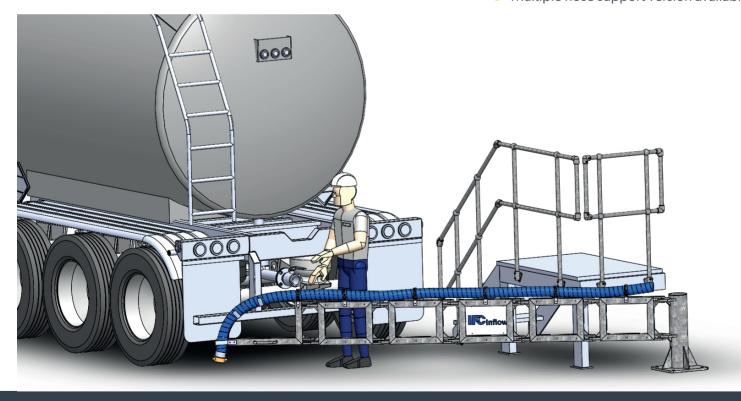

# Hose Support Arm

The IFC HoseLoad system is a unique product designed to provide a safe and easy to use solution for the handling of tanker loading and unloading hoses.

### **Features and Benefits**

- Eliminate Manual Handling of Heavy Hoses The hose is fully supported across its length using a unique structure. This eliminates the issue of manual handling and is ideal for heavy, large bore or long hoses.
- **Eliminate Trip Hazards** The hose is raised above the ground. This keeps the hoses off the floor and eliminates the often serious trip hazards.
- **Increased Hygiene** By keeping the hose off the floor we are providing a more hygienic environment for the hose to be used in. No more risk of the coupler getting dirty or the hoses being contaminated.
- **Reduces Hose Wear** As the hose is not being dragged across the floor this drastically reduces the damage and wear and tear on it. Benefits of this include longer hose life, reduced risk of drive overs, cleaner hoses, etc.
- **Safer Hose Storage** The swing arms will fold in on themselves providing neat and tidy storage. This also helps eliminate trips and accidental drive overs.
- Cost Saving Protects hoses from wear and damage, saving you money on replacements and avoiding costly spills.
- Tidy Work Area Prevents hoses from cluttering the ground, improving organisation and overall workflow efficiency.

#### **Accessories**

- Dry Disconnect or Safety Breakaway Couplings
- Optional guttering accessory to drain towards or away from loading point.
- Hydraulic end assembly for assisted lifting.
- Multiple hose support version available