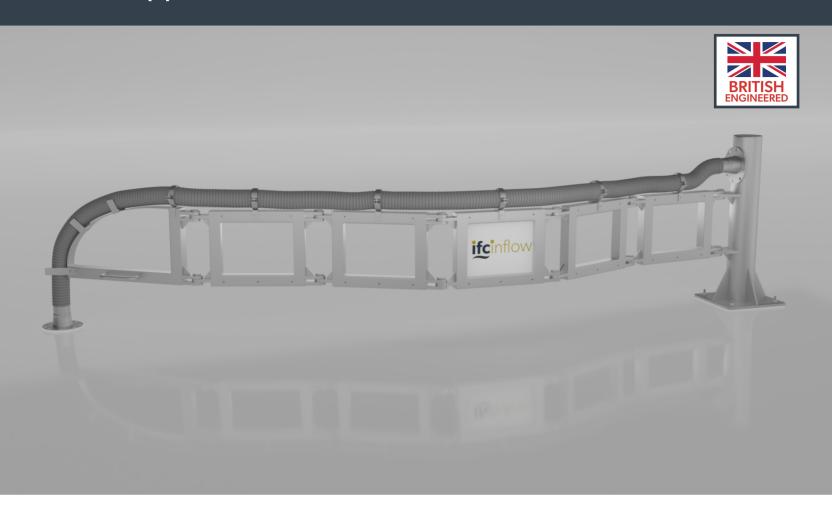

# Hose Support Arm

The IFC HoseLoad system is a unique product designed to provide a safe and easy to use solution for the handling of tanker loading and unloading hoses.

### **Features and Benefits**

- Eliminate Manual Handling of Heavy Hoses The hose is fully supported across its length using a unique structure. This eliminates the issue of manual handling and is ideal for heavy, large bore or long hoses.
- **Eliminate Trip Hazards** The hose is raised above the ground. This keeps the hoses off the floor and eliminates the often serious trip hazards.
- **Increased Hygiene** By keeping the hose off the floor we are providing a more hygienic environment for the hose to be used in. No more risk of the coupler getting dirty or the hoses being contaminated.
- **Reduces Hose Wear** As the hose is not being dragged across the floor this drastically reduces the damage and wear and tear on it. Benefits of this include longer hose life, reduced risk of drive overs, cleaner hoses, etc.
- **Safer Hose Storage** The swing arms will fold in on themselves providing neat and tidy storage. This also helps eliminate trips and accidental drive overs.
- Cost Saving Protects hoses from wear and damage, saving you money on replacements and avoiding costly spills.
- Tidy Work Area Prevents hoses from cluttering the ground, improving organisation and overall workflow efficiency.

## **Specifications**

| Technical Features       |                                                                                                                            |
|--------------------------|----------------------------------------------------------------------------------------------------------------------------|
| Mounting plate           | 20mm thick mounting plate with oil lite bushes to provide easy mounting to walls and steel columns                         |
|                          | Mild steel, powder coated                                                                                                  |
| Hose support sections    | Mild steel galvanised box sections in relevant lengths with multiple mounting points for hose clamps and support brackets. |
|                          | Mild steel, hot dip galvanised                                                                                             |
| Hose support end section | Special curved reversable end support section, mild steel galvanised with hose end hanger hook                             |
|                          | Mild steel, hot dip galvanised                                                                                             |
| Hose support brackets    | Stainless steel hose brackets to secure hose to arm. Standard 1 per section. Option for up to 3 per section.               |
|                          | 304 stainless steel, one per section (additional hoops available)                                                          |
| Product Codes            |                                                                                                                            |
| HSA - 3                  | 3.3m long hose support arm                                                                                                 |
| HSA - 4                  | 4.1m long hose support arm                                                                                                 |
| HSA - 5                  | 4.8m long hose support arm                                                                                                 |